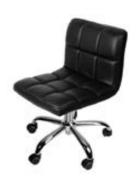

# Description:

Cookie Technician Client Chair, with an extra firm cushion contoured just right for correct support makes an ideal accompaniment to your ensemble of well chosen Spa Furnishings

#### Features:

Cookie Technician Client Chair with its durable gas lift system together with its solid Polyurethane caster wheels make the chair very comfortable.

### Specifications:

- o Dimensions 13"W x 18"D. Height adjustment: 15"-22"H.
- o Electrical None
- o Plumbing None
- o Warranty 1 year